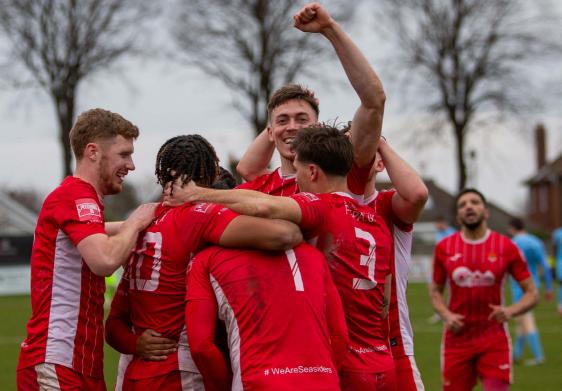

#### Felixstowe & Walton Utd 2 Leiston 1

The Seasiders storm into the Suffolk Premier Cup final following a superb all round team effort to beat their higher league opposition. The first half was just shaded by Leiston although both sides

played their part in an entertaining and fast paced game. Loza headed in on 38 minutes to take a half time lead. The second half saw a phenomenal performance from Felixstowe, Henry Barley set up Leon **Ottley-Gooch** to fire in the equaliser on 51 minutes and it was Barley again playing in **Callum Harrison** on 69 minutes to finish superbly into the far corner. Leiston grew frustrated and were forced into long balls that the Seasiders defence dealt with and denied them any serious goalscoring opportunities from then on. Crane saw a second yellow to reduce Leiston to ten men for the last five minutes and Felixstowe saw out the lengthy added time brilliantly to send their supporters home happy in the pouring rain.