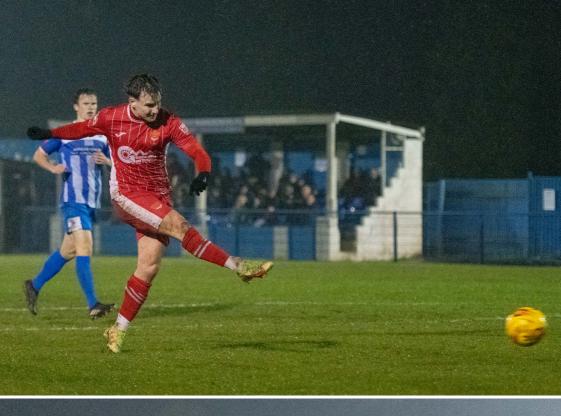

#### Bury Town 3 Felixstowe & Walton Utd 3

Felixstowe & Walton United came back from a 3-1 halftime deficit to secure a point at fellow promotion challengers Bury Town. Bury made the stronger start but failed to capitalise on half chances created and it was the visitors

who took the lead against the run of play in the 17th minute,

Josh Mayhew's powerful header giving Beckwith no chance after
a pinpoint cross from Stuart Ainsley. The Seasiders were kicking
themselves shortly after when a failed clearance fell kindly to Cemal
Ramadan who had the simple task of levelling the game on 25
minutes. Former Felixstowe favourite Ollie Canfer made it 2-1 on
34 minutes as he connected sweetly with a ball from the right and
Luke Brown struck a low free kick from 20 yards on 43 minutes that
Josh Blunkell could not hold, making it 3-1 on 43 minutes. Felixstowe
started the second half strongly and debutant Ben Fowkes made
a great run on 50 minutes and send in a perfect cross to the near
post, Henry Barley beat Beckwith to it and slid the ball home from
close range. Two minutes later and the scores were level again,
Bury failing to clear the ball from the area twice before a side pass to
Barley was slotted home neatly. Blunkell produced a stunning save

#### **SUBS**

12. Andre Hasanally

- 14. Zak Brown
- 15. Tom Bullard
- 16. Lamell Howell
- 17. Sam Ford

from Joe White to deny the Blues retaking the lead, but from then on it was the Seasiders who looked the more likely to win the game. With a minute to play of regular time a fine ball over the top led to Zak Brown turning his man and his speed took him away and clear, with the entire 1,285 crowd waiting for ball to nestle in the bottom corner, the shot across goal agonisingly screwed an inch wide to leave the visitors with their heads in hands and both sides taking a point.