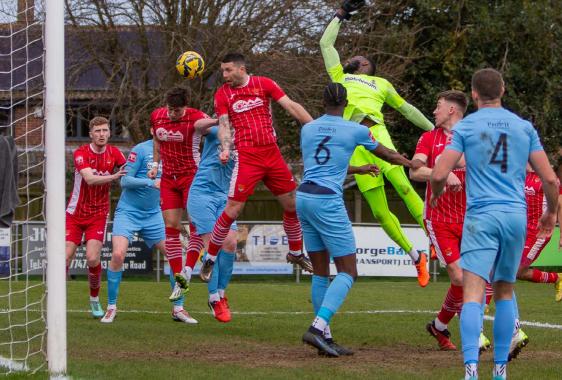

#### Bury Town 3 Felixstowe & Walton Utd 3

Felixstowe & Walton United came back from a 3-1 halftime deficit to secure a point at fellow promotion challengers Bury Town. Bury made the stronger start but failed to capitalise on half chances created and it was the visitors

who took the lead against the run of play in the 17th minute,

Josh Mayhew's powerful header giving Beckwith no chance after
a pinpoint cross from Stuart Ainsley. The Seasiders were kicking
themselves shortly after when a failed clearance fell kindly to Cemal
Ramadan who had the simple task of levelling the game on 25
minutes. Former Felixstowe favourite Ollie Canfer made it 2-1 on
34 minutes as he connected sweetly with a ball from the right and
Luke Brown struck a low free kick from 20 yards on 43 minutes that
Josh Blunkell could not hold, making it 3-1 on 43 minutes. Felixstowe
started the second half strongly and debutant Ben Fowkes made
a great run on 50 minutes and send in a perfect cross to the near
post, Henry Barley beat Beckwith to it and slid the ball home from
close range. Two minutes later and the scores were level again,
Bury failing to clear the ball from the area twice before a side pass to
Barley was slotted home neatly. Blunkell produced a stunning save

#### **SUBS**

12. Andre Hasanally

- 14. Zak Brown
- 15. Tom Bullard
- 16. Lamell Howell
- 17. Sam Ford

from Joe White to deny the Blues retaking the lead, but from then on it was the Seasiders who looked the more likely to win the game. With a minute to play of regular time a fine ball over the top led to Zak Brown turning his man and his speed took him away and clear, with the entire 1,285 crowd waiting for ball to nestle in the bottom corner, the shot across goal agonisingly screwed an inch wide to leave the visitors with their heads in hands and both sides taking a point.