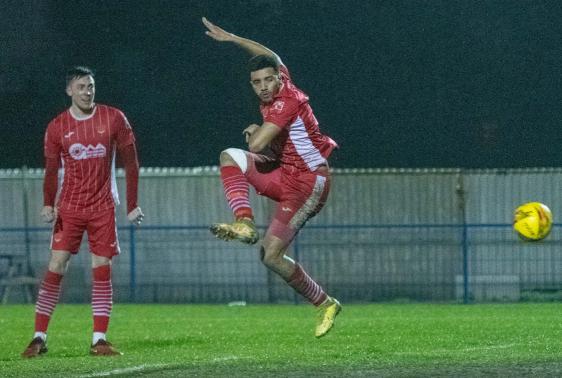

#### Felixstowe & Walton Utd 2 Leiston 1

The Seasiders storm into the Suffolk Premier Cup final following a superb all round team effort to beat their higher league opposition. The first half was just shaded by Leiston although both sides

played their part in an entertaining and fast paced game. Loza headed in on 38 minutes to take a half time lead. The second half saw a phenomenal performance from Felixstowe, Henry Barley set up Leon **Ottley-Gooch** to fire in the equaliser on 51 minutes and it was Barley again playing in **Callum Harrison** on 69 minutes to finish superbly into the far corner. Leiston grew frustrated and were forced into long balls that the Seasiders defence dealt with and denied them any serious goalscoring opportunities from then on. Crane saw a second yellow to reduce Leiston to ten men for the last five minutes and Felixstowe saw out the lengthy added time brilliantly to send their supporters home happy in the pouring rain.