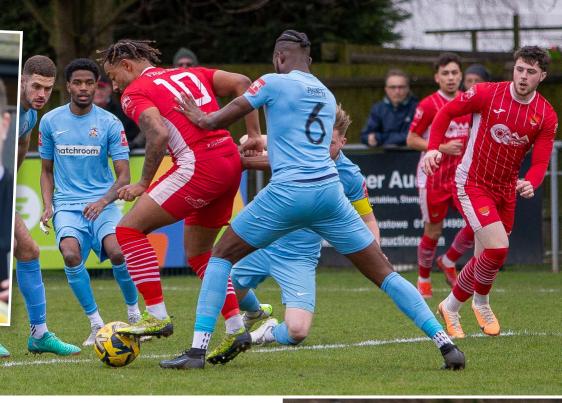

#### Bury Town 3 Felixstowe & Walton Utd 3

Felixstowe & Walton United came back from a 3-1 halftime deficit to secure a point at fellow promotion challengers Bury Town. Bury made the stronger start but failed to capitalise on half chances created and it was the visitors

who took the lead against the run of play in the 17th minute,

Josh Mayhew's powerful header giving Beckwith no chance after
a pinpoint cross from Stuart Ainsley. The Seasiders were kicking
themselves shortly after when a failed clearance fell kindly to Cemal
Ramadan who had the simple task of levelling the game on 25
minutes. Former Felixstowe favourite Ollie Canfer made it 2-1 on
34 minutes as he connected sweetly with a ball from the right and
Luke Brown struck a low free kick from 20 yards on 43 minutes that
Josh Blunkell could not hold, making it 3-1 on 43 minutes. Felixstowe
started the second half strongly and debutant Ben Fowkes made
a great run on 50 minutes and send in a perfect cross to the near
post, Henry Barley beat Beckwith to it and slid the ball home from
close range. Two minutes later and the scores were level again,
Bury failing to clear the ball from the area twice before a side pass to
Barley was slotted home neatly. Blunkell produced a stunning save

#### **SUBS**

12. Andre Hasanally

- 14. Zak Brown
- 15. Tom Bullard
- 16. Lamell Howell
- 17. Sam Ford

from Joe White to deny the Blues retaking the lead, but from then on it was the Seasiders who looked the more likely to win the game. With a minute to play of regular time a fine ball over the top led to Zak Brown turning his man and his speed took him away and clear, with the entire 1,285 crowd waiting for ball to nestle in the bottom corner, the shot across goal agonisingly screwed an inch wide to leave the visitors with their heads in hands and both sides taking a point.