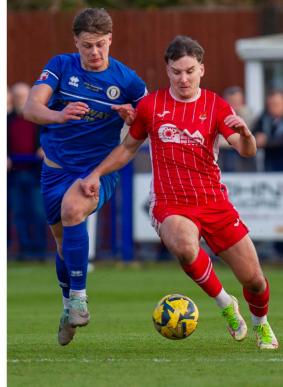

#### Bury Town 3 Felixstowe & Walton Utd 3

Felixstowe & Walton United came back from a 3-1 halftime deficit to secure a point at fellow promotion challengers Bury Town. Bury made the stronger start but failed to capitalise on half chances created and it was the visitors

who took the lead against the run of play in the 17th minute,

Josh Mayhew's powerful header giving Beckwith no chance after
a pinpoint cross from Stuart Ainsley. The Seasiders were kicking
themselves shortly after when a failed clearance fell kindly to Cemal
Ramadan who had the simple task of levelling the game on 25
minutes. Former Felixstowe favourite Ollie Canfer made it 2-1 on
34 minutes as he connected sweetly with a ball from the right and
Luke Brown struck a low free kick from 20 yards on 43 minutes that
Josh Blunkell could not hold, making it 3-1 on 43 minutes. Felixstowe
started the second half strongly and debutant Ben Fowkes made
a great run on 50 minutes and send in a perfect cross to the near
post, Henry Barley beat Beckwith to it and slid the ball home from
close range. Two minutes later and the scores were level again,
Bury failing to clear the ball from the area twice before a side pass to
Barley was slotted home neatly. Blunkell produced a stunning save

#### **SUBS**

12. Andre Hasanally

- 14. Zak Brown
- 15. Tom Bullard
- 16. Lamell Howell
- 17. Sam Ford

from Joe White to deny the Blues retaking the lead, but from then on it was the Seasiders who looked the more likely to win the game. With a minute to play of regular time a fine ball over the top led to Zak Brown turning his man and his speed took him away and clear, with the entire 1,285 crowd waiting for ball to nestle in the bottom corner, the shot across goal agonisingly screwed an inch wide to leave the visitors with their heads in hands and both sides taking a point.