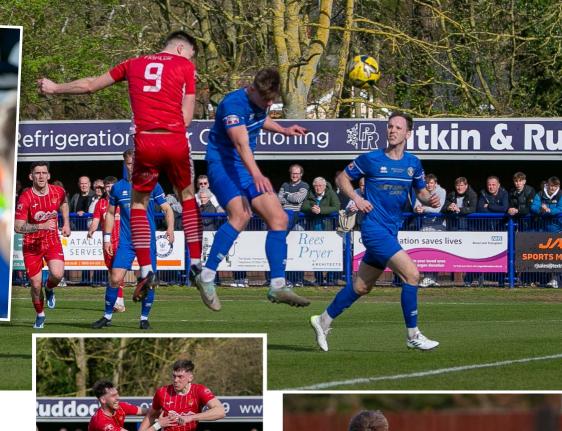

#### Bury Town 3 Felixstowe & Walton Utd 3

Felixstowe & Walton United came back from a 3-1 halftime deficit to secure a point at fellow promotion challengers Bury Town. Bury made the stronger start but failed to capitalise on half chances created and it was the visitors

who took the lead against the run of play in the 17th minute,

Josh Mayhew's powerful header giving Beckwith no chance after
a pinpoint cross from Stuart Ainsley. The Seasiders were kicking
themselves shortly after when a failed clearance fell kindly to Cemal
Ramadan who had the simple task of levelling the game on 25
minutes. Former Felixstowe favourite Ollie Canfer made it 2-1 on
34 minutes as he connected sweetly with a ball from the right and
Luke Brown struck a low free kick from 20 yards on 43 minutes that
Josh Blunkell could not hold, making it 3-1 on 43 minutes. Felixstowe
started the second half strongly and debutant Ben Fowkes made
a great run on 50 minutes and send in a perfect cross to the near
post, Henry Barley beat Beckwith to it and slid the ball home from
close range. Two minutes later and the scores were level again,
Bury failing to clear the ball from the area twice before a side pass to
Barley was slotted home neatly. Blunkell produced a stunning save

#### **SUBS**

12. Andre Hasanally

- 14. Zak Brown
- 15. Tom Bullard
- 16. Lamell Howell
- 17. Sam Ford

from Joe White to deny the Blues retaking the lead, but from then on it was the Seasiders who looked the more likely to win the game. With a minute to play of regular time a fine ball over the top led to Zak Brown turning his man and his speed took him away and clear, with the entire 1,285 crowd waiting for ball to nestle in the bottom corner, the shot across goal agonisingly screwed an inch wide to leave the visitors with their heads in hands and both sides taking a point.