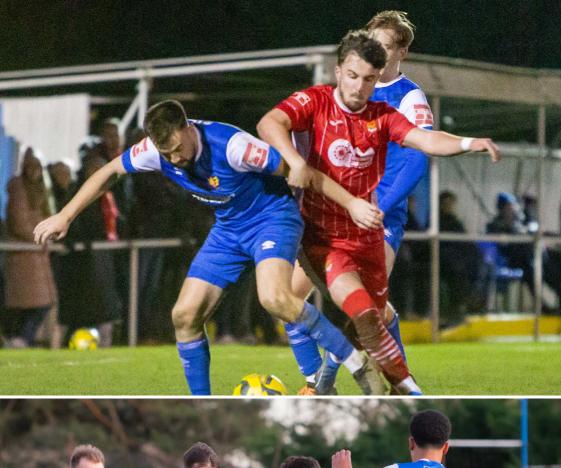

#### Felixstowe & Walton Utd 2 Leiston 1

The Seasiders storm into the Suffolk Premier Cup final following a superb all round team effort to beat their higher league opposition. The first half was just shaded by Leiston although both sides

played their part in an entertaining and fast paced game. Loza headed in on 38 minutes to take a half time lead. The second half saw a phenomenal performance from Felixstowe, Henry Barley set up Leon **Ottley-Gooch** to fire in the equaliser on 51 minutes and it was Barley again playing in **Callum Harrison** on 69 minutes to finish superbly into the far corner. Leiston grew frustrated and were forced into long balls that the Seasiders defence dealt with and denied them any serious goalscoring opportunities from then on. Crane saw a second yellow to reduce Leiston to ten men for the last five minutes and Felixstowe saw out the lengthy added time brilliantly to send their supporters home happy in the pouring rain.