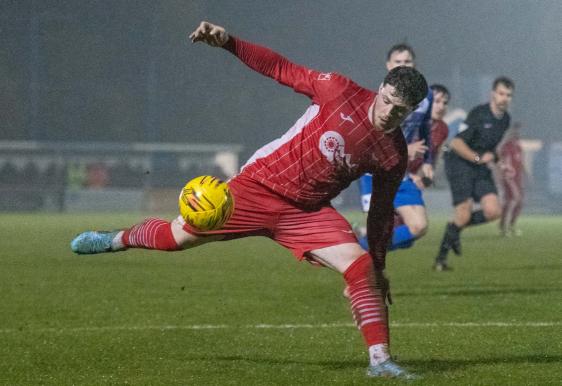

#### Bury Town 3 Felixstowe & Walton Utd 3

Felixstowe & Walton United came back from a 3-1 halftime deficit to secure a point at fellow promotion challengers Bury Town. Bury made the stronger start but failed to capitalise on half chances created and it was the visitors

who took the lead against the run of play in the 17th minute,

Josh Mayhew's powerful header giving Beckwith no chance after
a pinpoint cross from Stuart Ainsley. The Seasiders were kicking
themselves shortly after when a failed clearance fell kindly to Cemal
Ramadan who had the simple task of levelling the game on 25
minutes. Former Felixstowe favourite Ollie Canfer made it 2-1 on
34 minutes as he connected sweetly with a ball from the right and
Luke Brown struck a low free kick from 20 yards on 43 minutes that
Josh Blunkell could not hold, making it 3-1 on 43 minutes. Felixstowe
started the second half strongly and debutant Ben Fowkes made
a great run on 50 minutes and send in a perfect cross to the near
post, Henry Barley beat Beckwith to it and slid the ball home from
close range. Two minutes later and the scores were level again,
Bury failing to clear the ball from the area twice before a side pass to
Barley was slotted home neatly. Blunkell produced a stunning save