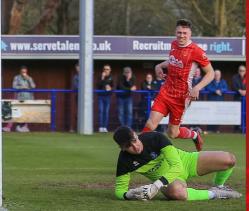

#### Felixstowe & Walton Utd 2 Leiston 1

The Seasiders storm into the Suffolk Premier Cup final following a superb all round team effort to beat their higher league opposition. The first half was just shaded by Leiston although both sides

played their part in an entertaining and fast paced game. Loza headed in on 38 minutes to take a half time lead. The second half saw a phenomenal performance from Felixstowe, Henry Barley set up Leon **Ottley-Gooch** to fire in the equaliser on 51 minutes and it was Barley again playing in **Callum Harrison** on 69 minutes to finish superbly into the far corner. Leiston grew frustrated and were forced into long balls that the Seasiders defence dealt with and denied them any serious goalscoring opportunities from then on. Crane saw a second yellow to reduce Leiston to ten men for the last five minutes and Felixstowe saw out the lengthy added time brilliantly to send their supporters home happy in the pouring rain.