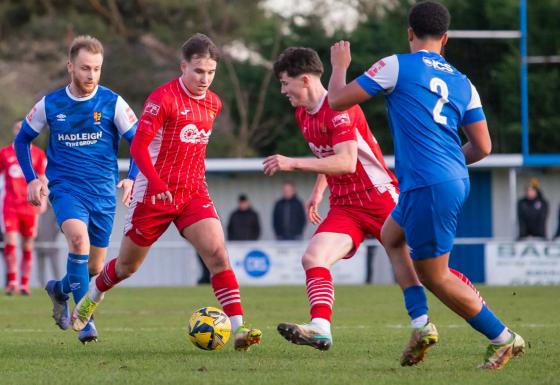

#### Bury Town 3 Felixstowe & Walton Utd 3

Felixstowe & Walton United came back from a 3-1 halftime deficit to secure a point at fellow promotion challengers Bury Town. Bury made the stronger start but failed to capitalise on half chances created and it was the visitors

who took the lead against the run of play in the 17th minute,

Josh Mayhew's powerful header giving Beckwith no chance after
a pinpoint cross from Stuart Ainsley. The Seasiders were kicking
themselves shortly after when a failed clearance fell kindly to Cemal
Ramadan who had the simple task of levelling the game on 25
minutes. Former Felixstowe favourite Ollie Canfer made it 2-1 on
34 minutes as he connected sweetly with a ball from the right and
Luke Brown struck a low free kick from 20 yards on 43 minutes that
Josh Blunkell could not hold, making it 3-1 on 43 minutes. Felixstowe
started the second half strongly and debutant Ben Fowkes made
a great run on 50 minutes and send in a perfect cross to the near
post, Henry Barley beat Beckwith to it and slid the ball home from
close range. Two minutes later and the scores were level again,
Bury failing to clear the ball from the area twice before a side pass to
Barley was slotted home neatly. Blunkell produced a stunning save

#### **SUBS**

12. Andre Hasanally

- 14. Zak Brown
- 15. Tom Bullard
- 16. Lamell Howell
- 17. Sam Ford

from Joe White to deny the Blues retaking the lead, but from then on it was the Seasiders who looked the more likely to win the game. With a minute to play of regular time a fine ball over the top led to Zak Brown turning his man and his speed took him away and clear, with the entire 1,285 crowd waiting for ball to nestle in the bottom corner, the shot across goal agonisingly screwed an inch wide to leave the visitors with their heads in hands and both sides taking a point.