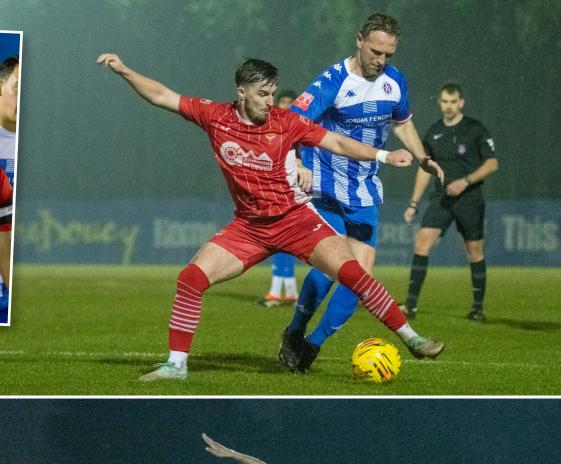

#### Bury Town 3 Felixstowe & Walton Utd 3

Felixstowe & Walton United came back from a 3-1 halftime deficit to secure a point at fellow promotion challengers Bury Town. Bury made the stronger start but failed to capitalise on half chances created and it was the visitors

who took the lead against the run of play in the 17th minute,

Josh Mayhew's powerful header giving Beckwith no chance after
a pinpoint cross from Stuart Ainsley. The Seasiders were kicking
themselves shortly after when a failed clearance fell kindly to Cemal
Ramadan who had the simple task of levelling the game on 25
minutes. Former Felixstowe favourite Ollie Canfer made it 2-1 on
34 minutes as he connected sweetly with a ball from the right and
Luke Brown struck a low free kick from 20 yards on 43 minutes that
Josh Blunkell could not hold, making it 3-1 on 43 minutes. Felixstowe
started the second half strongly and debutant Ben Fowkes made
a great run on 50 minutes and send in a perfect cross to the near
post, Henry Barley beat Beckwith to it and slid the ball home from
close range. Two minutes later and the scores were level again,
Bury failing to clear the ball from the area twice before a side pass to
Barley was slotted home neatly. Blunkell produced a stunning save

#### **SUBS**

12. Andre Hasanally

- 14. Zak Brown
- 15. Tom Bullard
- 16. Lamell Howell
- 17. Sam Ford

from Joe White to deny the Blues retaking the lead, but from then on it was the Seasiders who looked the more likely to win the game. With a minute to play of regular time a fine ball over the top led to Zak Brown turning his man and his speed took him away and clear, with the entire 1,285 crowd waiting for ball to nestle in the bottom corner, the shot across goal agonisingly screwed an inch wide to leave the visitors with their heads in hands and both sides taking a point.