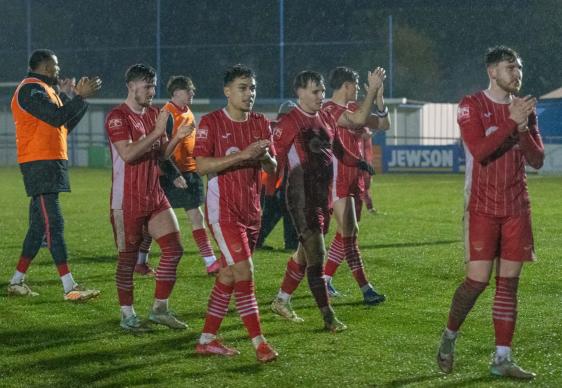

#### Bury Town 3 Felixstowe & Walton Utd 3

Felixstowe & Walton United came back from a 3-1 halftime deficit to secure a point at fellow promotion challengers Bury Town. Bury made the stronger start but failed to capitalise on half chances created and it was the visitors

who took the lead against the run of play in the 17th minute,

Josh Mayhew's powerful header giving Beckwith no chance after
a pinpoint cross from Stuart Ainsley. The Seasiders were kicking
themselves shortly after when a failed clearance fell kindly to Cemal
Ramadan who had the simple task of levelling the game on 25
minutes. Former Felixstowe favourite Ollie Canfer made it 2-1 on
34 minutes as he connected sweetly with a ball from the right and
Luke Brown struck a low free kick from 20 yards on 43 minutes that
Josh Blunkell could not hold, making it 3-1 on 43 minutes. Felixstowe
started the second half strongly and debutant Ben Fowkes made
a great run on 50 minutes and send in a perfect cross to the near
post, Henry Barley beat Beckwith to it and slid the ball home from
close range. Two minutes later and the scores were level again,
Bury failing to clear the ball from the area twice before a side pass to
Barley was slotted home neatly. Blunkell produced a stunning save

#### **SUBS**

12. Andre Hasanally

- 14. Zak Brown
- 15. Tom Bullard
- 16. Lamell Howell
- 17. Sam Ford

from Joe White to deny the Blues retaking the lead, but from then on it was the Seasiders who looked the more likely to win the game. With a minute to play of regular time a fine ball over the top led to Zak Brown turning his man and his speed took him away and clear, with the entire 1,285 crowd waiting for ball to nestle in the bottom corner, the shot across goal agonisingly screwed an inch wide to leave the visitors with their heads in hands and both sides taking a point.