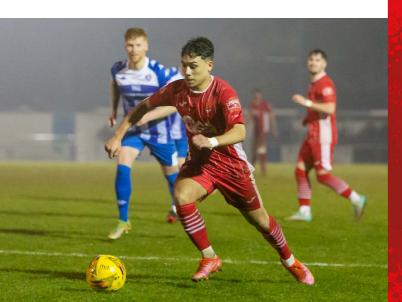

#### Felixstowe & Walton Utd 2 Leiston 1

The Seasiders storm into the Suffolk Premier Cup final following a superb all round team effort to beat their higher league opposition. The first half was just shaded by Leiston although both sides

played their part in an entertaining and fast paced game. Loza headed in on 38 minutes to take a half time lead. The second half saw a phenomenal performance from Felixstowe, Henry Barley set up Leon **Ottley-Gooch** to fire in the equaliser on 51 minutes and it was Barley again playing in **Callum Harrison** on 69 minutes to finish superbly into the far corner. Leiston grew frustrated and were forced into long balls that the Seasiders defence dealt with and denied them any serious goalscoring opportunities from then on. Crane saw a second yellow to reduce Leiston to ten men for the last five minutes and Felixstowe saw out the lengthy added time brilliantly to send their supporters home happy in the pouring rain.