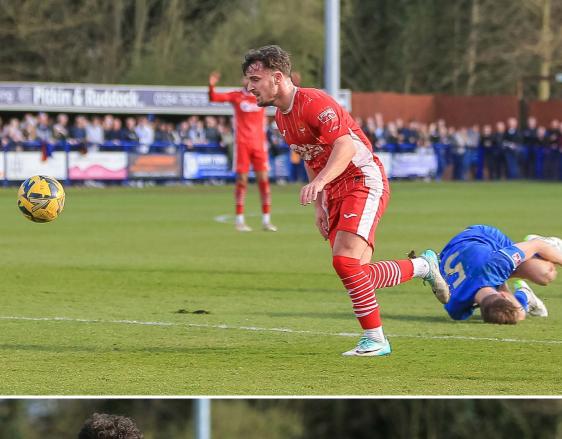

#### Bury Town 3 Felixstowe & Walton Utd 3

Felixstowe & Walton United came back from a 3-1 halftime deficit to secure a point at fellow promotion challengers Bury Town. Bury made the stronger start but failed to capitalise on half chances created and it was the visitors

who took the lead against the run of play in the 17th minute,

Josh Mayhew's powerful header giving Beckwith no chance after
a pinpoint cross from Stuart Ainsley. The Seasiders were kicking
themselves shortly after when a failed clearance fell kindly to Cemal
Ramadan who had the simple task of levelling the game on 25
minutes. Former Felixstowe favourite Ollie Canfer made it 2-1 on
34 minutes as he connected sweetly with a ball from the right and
Luke Brown struck a low free kick from 20 yards on 43 minutes that
Josh Blunkell could not hold, making it 3-1 on 43 minutes. Felixstowe
started the second half strongly and debutant Ben Fowkes made
a great run on 50 minutes and send in a perfect cross to the near
post, Henry Barley beat Beckwith to it and slid the ball home from
close range. Two minutes later and the scores were level again,
Bury failing to clear the ball from the area twice before a side pass to
Barley was slotted home neatly. Blunkell produced a stunning save

#### **SUBS**

12. Andre Hasanally

- 14. Zak Brown
- 15. Tom Bullard
- 16. Lamell Howell
- 17. Sam Ford

from Joe White to deny the Blues retaking the lead, but from then on it was the Seasiders who looked the more likely to win the game. With a minute to play of regular time a fine ball over the top led to Zak Brown turning his man and his speed took him away and clear, with the entire 1,285 crowd waiting for ball to nestle in the bottom corner, the shot across goal agonisingly screwed an inch wide to leave the visitors with their heads in hands and both sides taking a point.