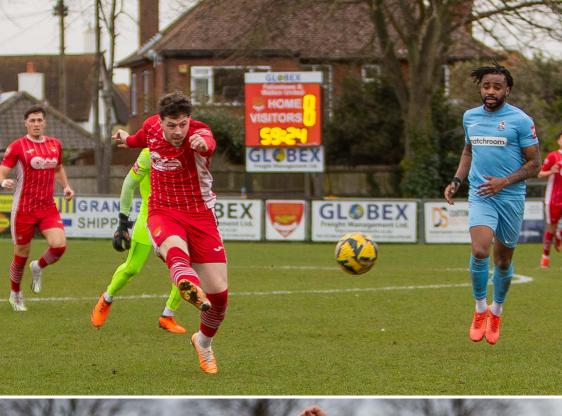

#### Felixstowe & Walton Utd 2 Leiston 1

The Seasiders storm into the Suffolk Premier Cup final following a superb all round team effort to beat their higher league opposition. The first half was just shaded by Leiston although both sides

played their part in an entertaining and fast paced game. Loza headed in on 38 minutes to take a half time lead. The second half saw a phenomenal performance from Felixstowe, Henry Barley set up Leon **Ottley-Gooch** to fire in the equaliser on 51 minutes and it was Barley again playing in **Callum Harrison** on 69 minutes to finish superbly into the far corner. Leiston grew frustrated and were forced into long balls that the Seasiders defence dealt with and denied them any serious goalscoring opportunities from then on. Crane saw a second yellow to reduce Leiston to ten men for the last five minutes and Felixstowe saw out the lengthy added time brilliantly to send their supporters home happy in the pouring rain.