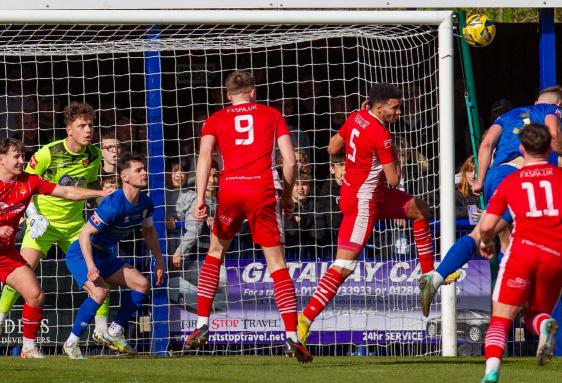

#### Felixstowe & Walton Utd 2 Leiston 1

The Seasiders storm into the Suffolk Premier Cup final following a superb all round team effort to beat their higher league opposition. The first half was just shaded by Leiston although both sides

played their part in an entertaining and fast paced game. Loza headed in on 38 minutes to take a half time lead. The second half saw a phenomenal performance from Felixstowe, Henry Barley set up Leon **Ottley-Gooch** to fire in the equaliser on 51 minutes and it was Barley again playing in **Callum Harrison** on 69 minutes to finish superbly into the far corner. Leiston grew frustrated and were forced into long balls that the Seasiders defence dealt with and denied them any serious goalscoring opportunities from then on. Crane saw a second yellow to reduce Leiston to ten men for the last five minutes and Felixstowe saw out the lengthy added time brilliantly to send their supporters home happy in the pouring rain.