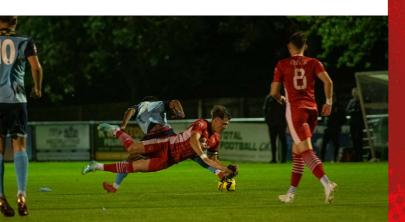

# MATCH PHOTOS

#### TUESDAY 19<sup>™</sup> SEPTEMBER ISTHMIAN NORTH

#### Felixstowe & Walton Utd 3 Bowers & Pitsea 2

Two teams intent on playing high tempo, passing football produced a cracking game on a blustery evening at the AGL Arena. The visitors took the lead after just 8 minutes, Oluwasemo scoring a fine effort from the right side but

Felixstowe soon turned up the heat on the away defence with several clearcut chances coming in the next 30 minutes, two of them were converted with Charlie Warren heading home Hitter's cross on 24 minutes and Callum Harrison brilliantly slotting home on 35 minutes. Between the goals the Seasiders saw four chances cleared off the line, Harrison smacked the foot of the post with a fearsome shot and Zak Brown denied by a last-gasp deflection from the keeper. Bowers struck back on 45 minutes, somewhat against the run of play at the time, although they always looked dangerous when going forward, Popo finding space near the penalty spot to head past Robinson. Felixstowe took advantage of the added time when Sam Ford beat a couple of markers, rounded the keeper and finished through two defenders to score a superb third. The second half clearly did not live up to the first but Felixstowe stood firm and deservedly ran out winners based on their first half attacking display.