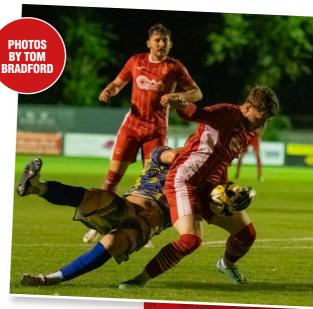

# MATCH PHOTOS

#### TUESDAY 19<sup>™</sup> SEPTEMBER ISTHMIAN NORTH

#### Felixstowe & Walton Utd 3 Bowers & Pitsea 2

Two teams intent on playing high tempo, passing football produced a cracking game on a blustery evening at the AGL Arena. The visitors took the lead after just 8 minutes, Oluwasemo scoring a fine effort from the right side but

Felixstowe soon turned up the heat on the away defence with several clearcut chances coming in the next 30 minutes, two of them were converted with Charlie Warren heading home Hitter's cross on 24 minutes and Callum Harrison brilliantly slotting home on 35 minutes. Between the goals the Seasiders saw four chances cleared off the line, Harrison smacked the foot of the post with a fearsome shot and Zak Brown denied by a last-gasp deflection from the keeper. Bowers struck back on 45 minutes, somewhat against the run of play at the time, although they always looked dangerous when going forward, Popo finding space near the penalty spot to head past Robinson. Felixstowe took advantage of the added time when Sam Ford beat a couple of markers, rounded the keeper and finished through two defenders to score a superb third. The second half clearly did not live up to the first but Felixstowe stood firm and deservedly ran out winners based on their first half attacking display.