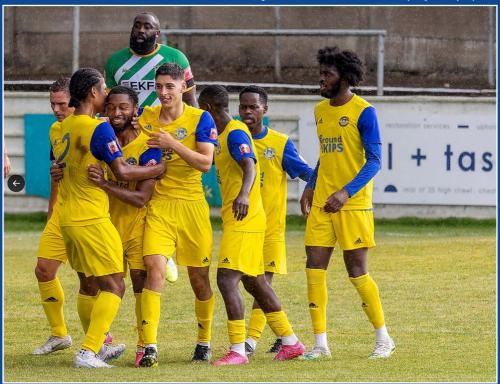

#### Felixstowe & Walton Utd 3 Bowers & Pitsea 2

Two teams intent on playing high tempo, passing football produced a cracking game on a blustery evening at the AGL Arena. The visitors took the lead after just 8 minutes, Oluwasemo scoring a fine effort from the right side but

Felixstowe soon turned up the heat on the away defence with several clearcut chances coming in the next 30 minutes, two of them were converted with Charlie Warren heading home Hitter's cross on 24 minutes and Callum Harrison brilliantly slotting home on 35 minutes. Between the goals the Seasiders saw four chances cleared off the line, Harrison smacked the foot of the post with a fearsome shot and Zak Brown denied by a last-gasp deflection from the keeper. Bowers struck back on 45 minutes, somewhat against the run of play at the time, although they always looked dangerous when going forward, Popo finding space near the penalty spot to head past Robinson. Felixstowe took advantage of the added time when Sam Ford beat a couple of markers, rounded the keeper and finished through two defenders to score a superb third. The second half clearly did not live up to the first but Felixstowe stood firm and deservedly ran out winners based on their first half attacking display.