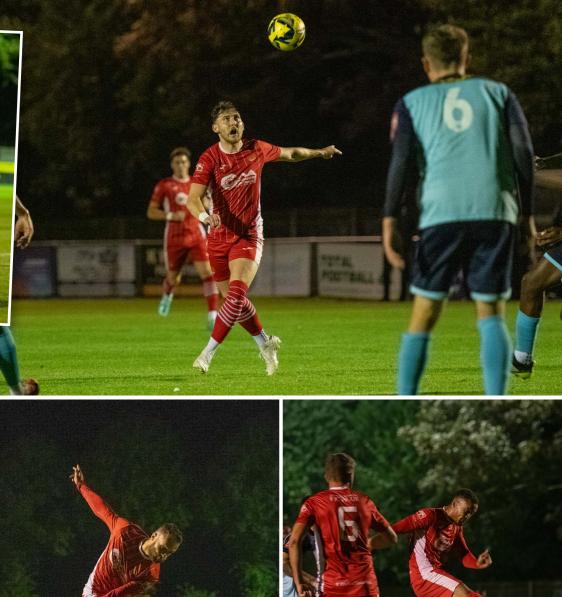

# MATCH PHOTOS

#### TUESDAY 19<sup>™</sup> SEPTEMBER ISTHMIAN NORTH

#### Felixstowe & Walton Utd 3 Bowers & Pitsea 2

Two teams intent on playing high tempo, passing football produced a cracking game on a blustery evening at the AGL Arena. The visitors took the lead after just 8 minutes, Oluwasemo scoring a fine effort from the right side but

Felixstowe soon turned up the heat on the away defence with several clearcut chances coming in the next 30 minutes, two of them were converted with Charlie Warren heading home Hitter's cross on 24 minutes and Callum Harrison brilliantly slotting home on 35 minutes. Between the goals the Seasiders saw four chances cleared off the line, Harrison smacked the foot of the post with a fearsome shot and Zak Brown denied by a last-gasp deflection from the keeper. Bowers struck back on 45 minutes, somewhat against the run of play at the time, although they always looked dangerous when going forward, Popo finding space near the penalty spot to head past Robinson. Felixstowe took advantage of the added time when Sam Ford beat a couple of markers, rounded the keeper and finished through two defenders to score a superb third. The second half clearly did not live up to the first but Felixstowe stood firm and deservedly ran out winners based on their first half attacking display.