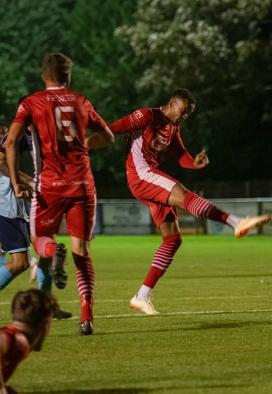

# MATCH PHOTOS

#### TUESDAY 19<sup>™</sup> SEPTEMBER ISTHMIAN NORTH

#### Felixstowe & Walton Utd 3 Bowers & Pitsea 2

Two teams intent on playing high tempo, passing football produced a cracking game on a blustery evening at the AGL Arena. The visitors took the lead after just 8 minutes, Oluwasemo scoring a fine effort from the right side but

Felixstowe soon turned up the heat on the away defence with several clearcut chances coming in the next 30 minutes, two of them were converted with Charlie Warren heading home Hitter's cross on 24 minutes and Callum Harrison brilliantly slotting home on 35 minutes. Between the goals the Seasiders saw four chances cleared off the line, Harrison smacked the foot of the post with a fearsome shot and Zak Brown denied by a last-gasp deflection from the keeper. Bowers struck back on 45 minutes, somewhat against the run of play at the time, although they always looked dangerous when going forward, Popo finding space near the penalty spot to head past Robinson. Felixstowe took advantage of the added time when Sam Ford beat a couple of markers, rounded the keeper and finished through two defenders to score a superb third. The second half clearly did not live up to the first but Felixstowe stood firm and deservedly ran out winners based on their first half attacking display.