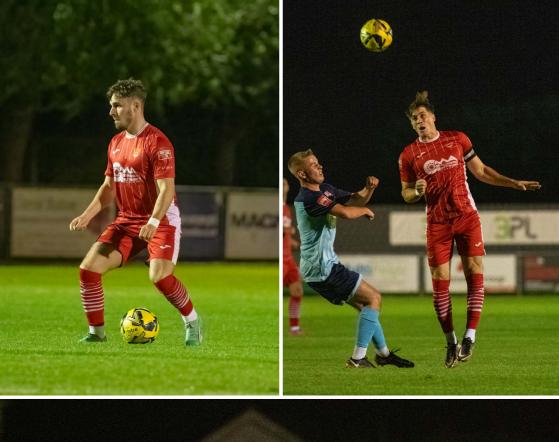

# MATCH PHOTOS

#### TUESDAY 19<sup>™</sup> SEPTEMBER ISTHMIAN NORTH

#### Felixstowe & Walton Utd 3 Bowers & Pitsea 2

Two teams intent on playing high tempo, passing football produced a cracking game on a blustery evening at the AGL Arena. The visitors took the lead after just 8 minutes, Oluwasemo scoring a fine effort from the right side but

Felixstowe soon turned up the heat on the away defence with several clearcut chances coming in the next 30 minutes, two of them were converted with Charlie Warren heading home Hitter's cross on 24 minutes and Callum Harrison brilliantly slotting home on 35 minutes. Between the goals the Seasiders saw four chances cleared off the line, Harrison smacked the foot of the post with a fearsome shot and Zak Brown denied by a last-gasp deflection from the keeper. Bowers struck back on 45 minutes, somewhat against the run of play at the time, although they always looked dangerous when going forward, Popo finding space near the penalty spot to head past Robinson. Felixstowe took advantage of the added time when Sam Ford beat a couple of markers, rounded the keeper and finished through two defenders to score a superb third. The second half clearly did not live up to the first but Felixstowe stood firm and deservedly ran out winners based on their first half attacking display.