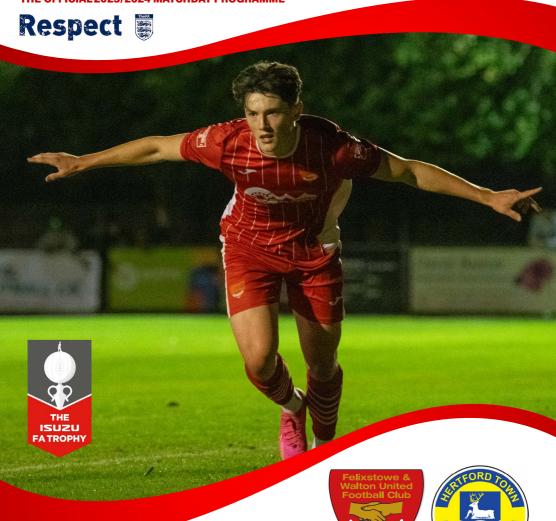

# asiders

THE OFFICIAL 2023/2024 MATCHDAY PROGRAMME

Sanctuary Supported Living

Seasiders v Hertford Town

#### A very warm welcome for today's FA Trophy encounter against Southern League (Central) Hertford Town.

We hope the players, officials & supporters of Hertford have an enjoyable trip to the AGL Arena and safe, albeit a losing journey home.