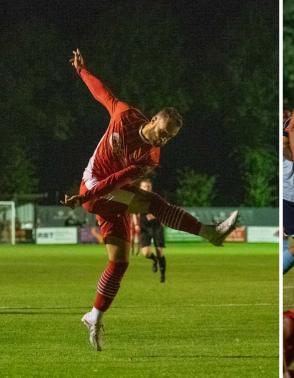

# MATCH PHOTOS

#### TUESDAY 19<sup>™</sup> SEPTEMBER ISTHMIAN NORTH

#### Felixstowe & Walton Utd 3 Bowers & Pitsea 2

Two teams intent on playing high tempo, passing football produced a cracking game on a blustery evening at the AGL Arena. The visitors took the lead after just 8 minutes, Oluwasemo scoring a fine effort from the right side but

Felixstowe soon turned up the heat on the away defence with several clearcut chances coming in the next 30 minutes, two of them were converted with Charlie Warren heading home Hitter's cross on 24 minutes and Callum Harrison brilliantly slotting home on 35 minutes. Between the goals the Seasiders saw four chances cleared off the line, Harrison smacked the foot of the post with a fearsome shot and Zak Brown denied by a last-gasp deflection from the keeper. Bowers struck back on 45 minutes, somewhat against the run of play at the time, although they always looked dangerous when going forward, Popo finding space near the penalty spot to head past Robinson. Felixstowe took advantage of the added time when Sam Ford beat a couple of markers, rounded the keeper and finished through two defenders to score a superb third. The second half clearly did not live up to the first but Felixstowe stood firm and deservedly ran out winners based on their first half attacking display.