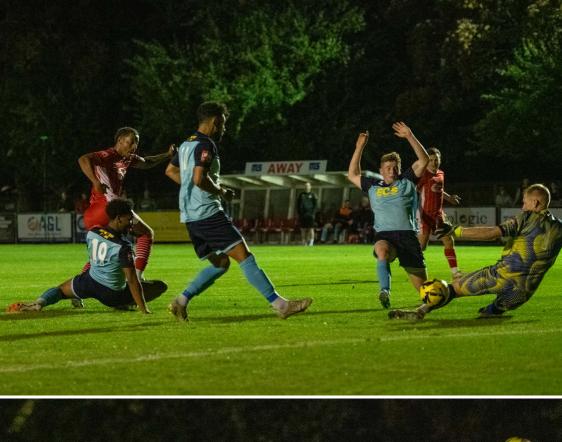

# MATCH PHOTOS

#### TUESDAY 19<sup>™</sup> SEPTEMBER ISTHMIAN NORTH

#### Felixstowe & Walton Utd 3 Bowers & Pitsea 2

Two teams intent on playing high tempo, passing football produced a cracking game on a blustery evening at the AGL Arena. The visitors took the lead after just 8 minutes, Oluwasemo scoring a fine effort from the right side but

Felixstowe soon turned up the heat on the away defence with several clearcut chances coming in the next 30 minutes, two of them were converted with Charlie Warren heading home Hitter's cross on 24 minutes and Callum Harrison brilliantly slotting home on 35 minutes. Between the goals the Seasiders saw four chances cleared off the line, Harrison smacked the foot of the post with a fearsome shot and Zak Brown denied by a last-gasp deflection from the keeper. Bowers struck back on 45 minutes, somewhat against the run of play at the time, although they always looked dangerous when going forward, Popo finding space near the penalty spot to head past Robinson. Felixstowe took advantage of the added time when Sam Ford beat a couple of markers, rounded the keeper and finished through two defenders to score a superb third. The second half clearly did not live up to the first but Felixstowe stood firm and deservedly ran out winners based on their first half attacking display.