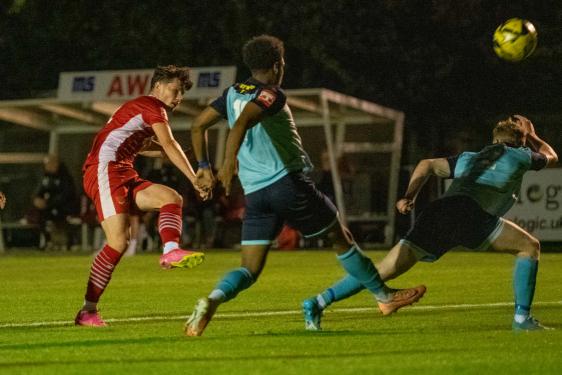

# MATCH PHOTOS

#### TUESDAY 19<sup>™</sup> SEPTEMBER ISTHMIAN NORTH

#### Felixstowe & Walton Utd 3 Bowers & Pitsea 2

Two teams intent on playing high tempo, passing football produced a cracking game on a blustery evening at the AGL Arena. The visitors took the lead after just 8 minutes, Oluwasemo scoring a fine effort from the right side but

Felixstowe soon turned up the heat on the away defence with several clearcut chances coming in the next 30 minutes, two of them were converted with Charlie Warren heading home Hitter's cross on 24 minutes and Callum Harrison brilliantly slotting home on 35 minutes. Between the goals the Seasiders saw four chances cleared off the line, Harrison smacked the foot of the post with a fearsome shot and Zak Brown denied by a last-gasp deflection from the keeper. Bowers struck back on 45 minutes, somewhat against the run of play at the time, although they always looked dangerous when going forward, Popo finding space near the penalty spot to head past Robinson. Felixstowe took advantage of the added time when Sam Ford beat a couple of markers, rounded the keeper and finished through two defenders to score a superb third. The second half clearly did not live up to the first but Felixstowe stood firm and deservedly ran out winners based on their first half attacking display.